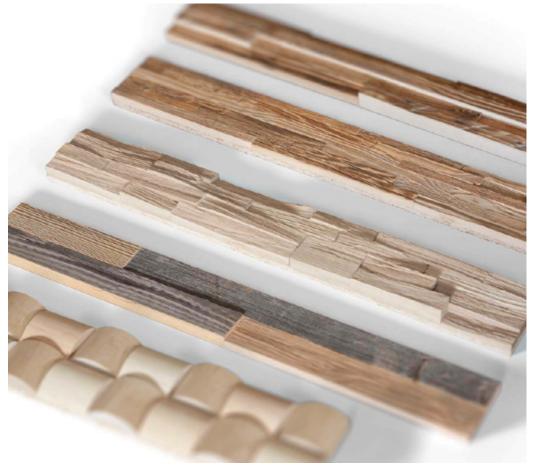

## **Amber**

The "Amber" wall covering is made of reclaimed wood. The surface of the boards is extensively brushed to highlight the wood's unique texture and aged brown color.

# Silver

The "Silver" wall covering is made of reclaimed wood. The surface of boards is carefully cleaned to preserve the natural grey color of reclaimed wood.

# OZO

Wall panel "OZO" is made from solid oak wood, which has been cut into two thicknesses to create a 3D effect. The surface of the boards is extensively brushed to highlight the oak's unique texture.

### MasK

The "MasK" wall covering is made of reclaimed wood. The surface of boards is covered with whitewash for a modern clean look and texture.

sales@awl.lv

+371 27650524

www.woodenwalldesign.com

The mark of responsible forestry