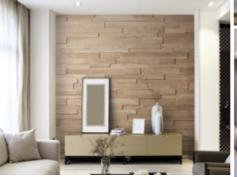

## **Amber**

The "Amber" wall covering is made of reclaimed wood. The surface of the boards is extensively brushed to highlight the wood's unique texture and aged brown color.