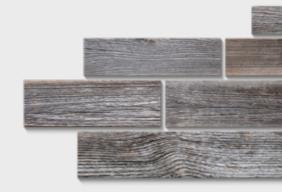

# Silver

The "Silver" wall covering is made of reclaimed wood. The surface of boards is carefully cleaned to preserve the natural grey color of reclaimed wood.