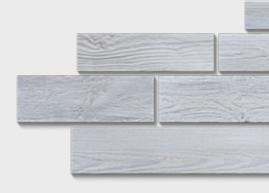

### MasK

The "MasK" wall covering is made of reclaimed wood. The surface of boards is covered with whitewash for a modern clean look and texture.

sales@awl.lv

+371 27650524

www.woodenwalldesign.com

The mark of responsible forestry