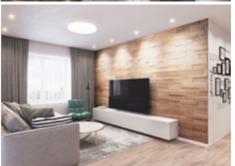

## **Amber**

The "Amber" wall covering is made of reclaimed wood. The surface of the boards is extensively brushed to highlight the wood's unique texture and aged brown color.