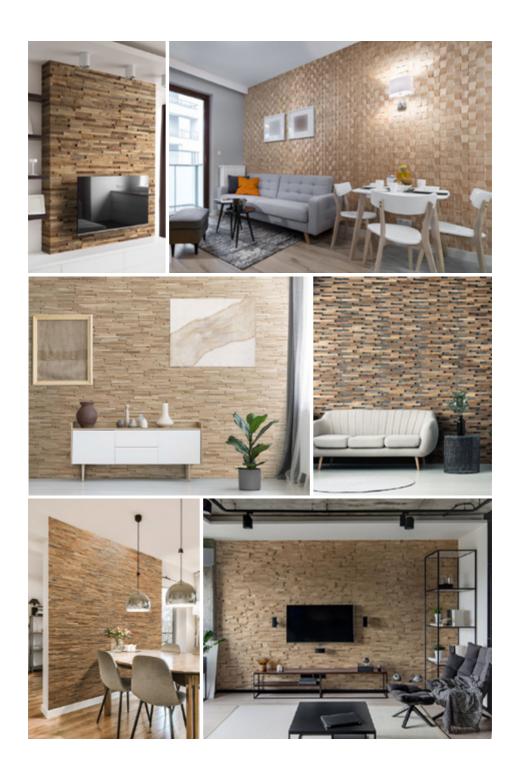

# OZO

Wall panel "OZO" is made from solid oak wood, which has been cut into two thicknesses to create a 3D effect. The surface of the boards is extensively brushed to highlight the oak's unique texture.