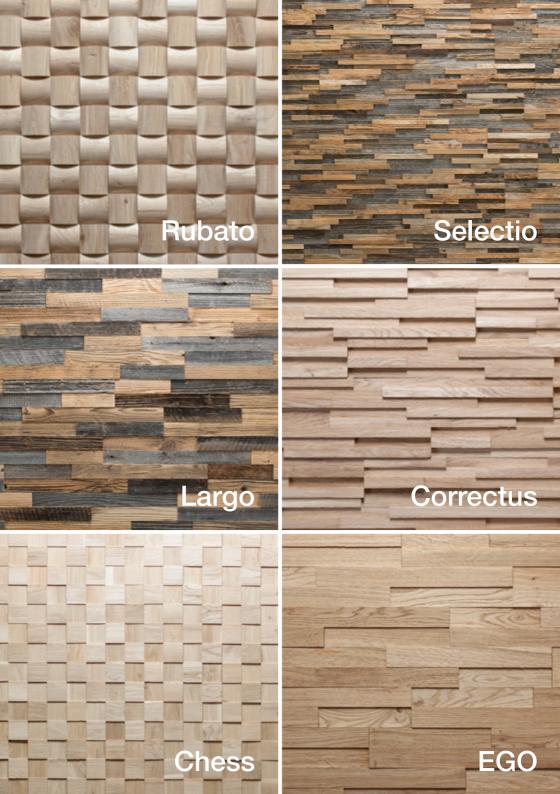

## **Amber**

The "Amber" wall covering is made of reclaimed wood. The surface of the boards is extensively brushed to highlight the wood's unique texture and aged brown color.

# Silver

The "Silver" wall covering is made of reclaimed wood. The surface of boards is carefully cleaned to preserve the natural grey color of reclaimed wood.

# OZO

Wall panel "OZO" is made from solid oak wood, which has been cut into two thicknesses to create a 3D effect. The surface of the boards is extensively brushed to highlight the oak's unique texture.

### MasK

The "MasK" wall covering is made of reclaimed wood. The surface of boards is covered with whitewash for a modern clean look and texture.

sales@awl.lv

+371 27650524

www.woodenwalldesign.com

The mark of responsible forestry