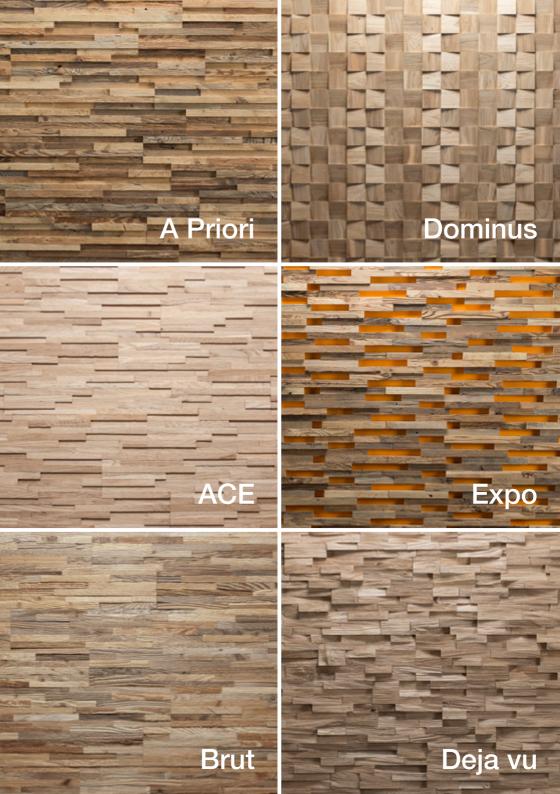

## **Amber**

The "Amber" wall covering is made of reclaimed wood. The surface of the boards is extensively brushed to highlight the wood's unique texture and aged brown color.

# Silver

The "Silver" wall covering is made of reclaimed wood. The surface of boards is carefully cleaned to preserve the natural grey color of reclaimed wood.

# OZO

Wall panel "OZO" is made from solid oak wood, which has been cut into two thicknesses to create a 3D effect. The surface of the boards is extensively brushed to highlight the oak's unique texture.

### MasK

The "MasK" wall covering is made of reclaimed wood. The surface of boards is covered with whitewash for a modern clean look and texture.

sales@awl.lv

+371 27650524

www.woodenwalldesign.com

The mark of responsible forestry