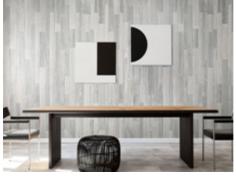

# OZO

Wall panel "OZO" is made from solid oak wood, which has been cut into two thicknesses to create a 3D effect. The surface of the boards is extensively brushed to highlight the oak's unique texture.