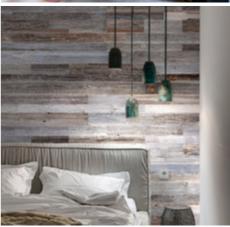

# Silver

The "Silver" wall covering is made of reclaimed wood. The surface of boards is carefully cleaned to preserve the natural grey color of reclaimed wood.