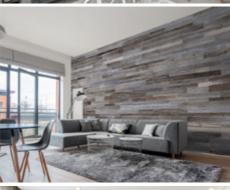

# Silver

The "Silver" wall covering is made of reclaimed wood. The surface of boards is carefully cleaned to preserve the natural grey color of reclaimed wood.