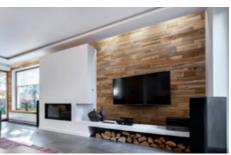

## **Amber**

The "Amber" wall covering is made of reclaimed wood. The surface of the boards is extensively brushed to highlight the wood's unique texture and aged brown color.