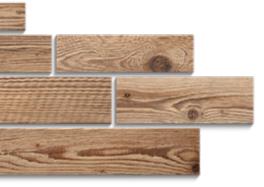

## **Amber**

The "Amber" wall covering is made of reclaimed wood. The surface of the boards is extensively brushed to highlight the wood's unique texture and aged brown color.