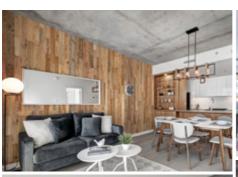

## **Amber**

The "Amber" wall covering is made of reclaimed wood. The surface of the boards is extensively brushed to highlight the wood's unique texture and aged brown color.