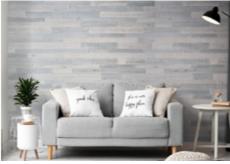

# Silver

The "Silver" wall covering is made of reclaimed wood. The surface of boards is carefully cleaned to preserve the natural grey color of reclaimed wood.