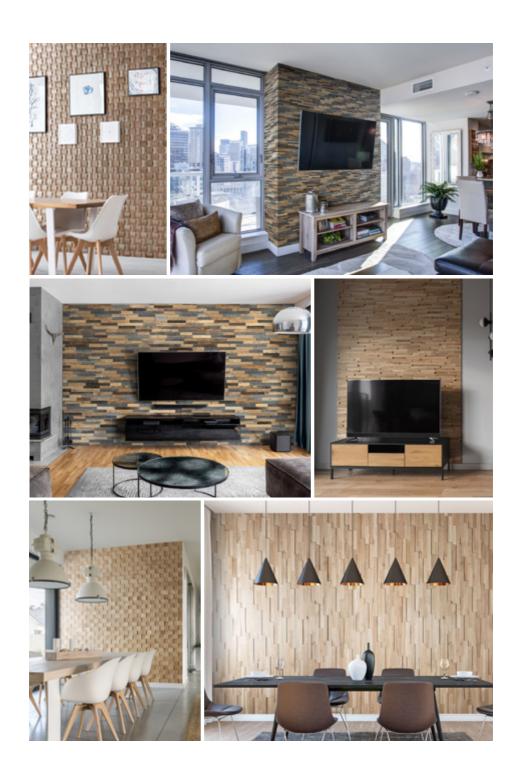

## **Amber**

The "Amber" wall covering is made of reclaimed wood. The surface of the boards is extensively brushed to highlight the wood's unique texture and aged brown color.

# Silver

The "Silver" wall covering is made of reclaimed wood. The surface of boards is carefully cleaned to preserve the natural grey color of reclaimed wood.